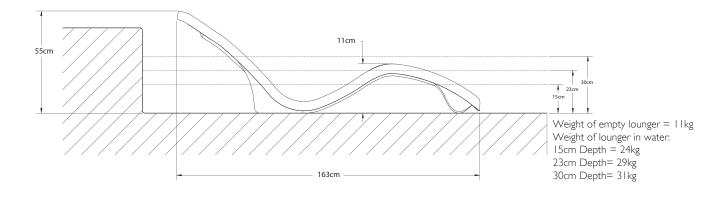

## DESTINATION LOUNGER™

The Destination Lounger™ lets you relax and enjoy the pool without a splash. Elegant design and sturdy construction combine to give pool owners the opportunity to upgrade their sun shelf space with ease. Made using an advanced RTM manufacturing process, Destination Loungers are lightweight yet strong. The innovative design allows pool owners to easily fill the base section with water but, more importantly, also allows them to move the lounger to remove water so it's easy to take it off the sun shelf when not in use.

- Perfect for residential or commercial use
- For use on a pool ledge with water depths up to 30cm
- High-quality RTM composite material
- UV protection to resist fading
- Compatible with all pool types, including vinyl
- Exclusive colours and visual textures
- Patent pending fill system eliminates buoyancy
- Easy to drain and remove when not in use
- Made in the USA