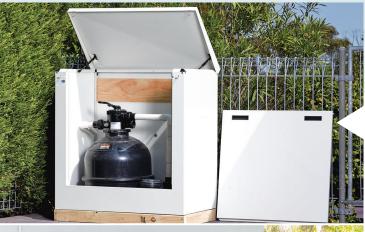

#### WHAT IS THE ACOUSTIC BOX?

The Acoustic Box company specialises in manufacturing soundproof boxes, specifically designed for enclosing and reducing noise from **pool pumps**, compressors and other noisy machinery. We supply and deliver to all areas in Australia.

> Our thick galvanised steel enclosures are powder coated and fitted with acoustic grade foam to reduce noise by up to 80%.

The boxes come in **multiple sizes** and **10 different colours**. Custom sizes and colours are available on request.

# **SUPERIOR DESIGN**

**Industrially engineered** to provide enhanced sturdiness yet lighter than other models on the market.

**Gas struts** and removable door provides easy access. Made from thick 0.9mm **BlueScope galvanised steel** and finished with Dulux powder coating.

A 7 Year Warranty provides peace of mind.

**Ventilation gaps** allow for air circulation without any water leaks or compromising noise abatement.