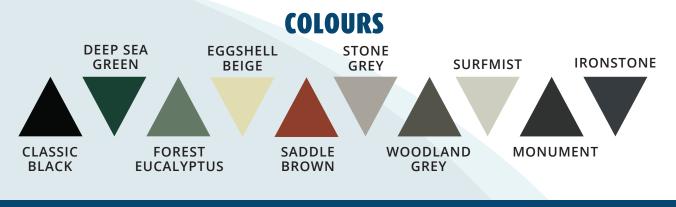

> Our thick galvanised steel enclosures are powder coated and fitted with acoustic grade foam to reduce noise by up to 80%.

The boxes come in **multiple sizes** and **10 different colours**. Custom sizes and colours are available on request.