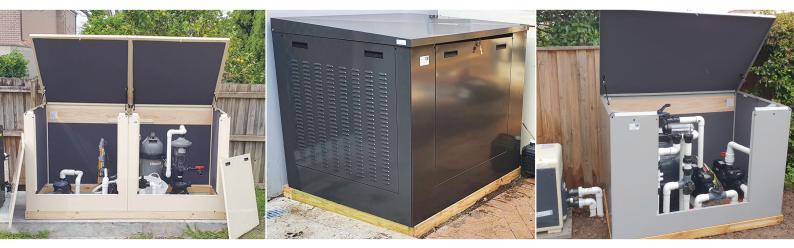

> Our thick galvanised steel enclosures are powder coated and fitted with acoustic grade foam to reduce noise by up to 80%.

The boxes come in **multiple sizes** and **10 different colours**. Custom sizes and colours are available on request.

#### EASY TO ASSEMBLE...

Assembly takes as little as **15-30 minutes** - **NO NUTS & BOLTS**, no screws or special tools required!

There are only 3 different parts which simply click together in just a few minutes.

# **SUPERIOR DESIGN**

**Industrially engineered** to provide enhanced sturdiness yet lighter than other models on the market.

**Gas struts** and removable door provides easy access. Made from thick 0.9mm **BlueScope galvanised steel** and finished with Dulux powder coating.

### **AVAILABLE MODELS AND SIZES**