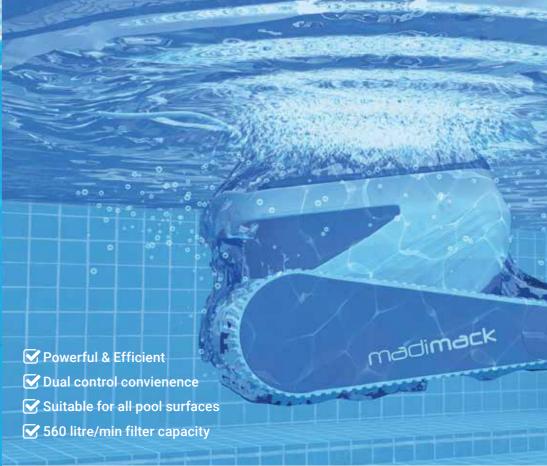

## PREMIUM FEATURES FOR SUPERIOR CLEANING

Premium casing with UV and chemical resistance

Dual motor for optimised control and turning

Brushless motor delivering longevity & durability

Inverter Motor for ultimate efficiency, precise rotation and climbing

Dynamic filtration with fine and large filtration options

Large 6.2L basket size. with Dual Layer Filtration and Interchangeable/replaceable

Fitted with Madimack's anti-slip Aqua-Grip Technology

Effortless cleaning walls, floors & edges

Intelligent Path Planning

Technologically advanced algorithm delivering cleaning efficiency

Dimension of robot

| Filtration capacity       | 560L/min                   |
|---------------------------|----------------------------|
| Filter precision          | 25 / 75 μm                 |
| Filter basket volume      | 6 Litres                   |
| Turbo Scrub               | Double Scrubbing Speed     |
| Movement speed            | 18 m/min                   |
| Cleaning capacity         | 400m2 per hour             |
| Cleaning area             | Floor, walls and waterline |
| Run times                 | 1hr, 2hr, 3hr, 4hr         |
| Swivel cable              | Yes                        |
| Mobile app                | Local connection           |
| Time scheduling           | Yes - Local App            |
| Manual mode               | Yes - Local App            |
| Water temperature display | Yes - Local App            |
| Manual Mode               | Yes - Local App            |