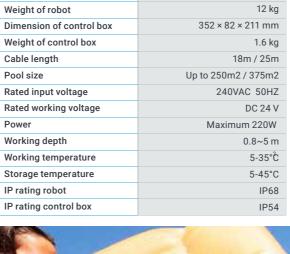

## **GT560** PRODUCT PARAMETERS

484 × 475 × 300 mm

Intelligent Path Planning

Technologically advanced algorithm delivering cleaning efficiency

Dimension of robot

| Filtration capacity       | 560L/min                   |
|---------------------------|----------------------------|
| Filter precision          | 25 / 75 μm                 |
| Filter basket volume      | 6 Litres                   |
| Turbo Scrub               | Double Scrubbing Speed     |
| Movement speed            | 18 m/min                   |
| Cleaning capacity         | 400m2 per hour             |
| Cleaning area             | Floor, walls and waterline |
| Run times                 | 1hr, 2hr, 3hr, 4hr         |
| Swivel cable              | Yes                        |
| Mobile app                | Local connection           |
| Time scheduling           | Yes - Local App            |
| Manual mode               | Yes - Local App            |
| Water temperature display | Yes - Local App            |
| Manual Mode               | Yes - Local App            |