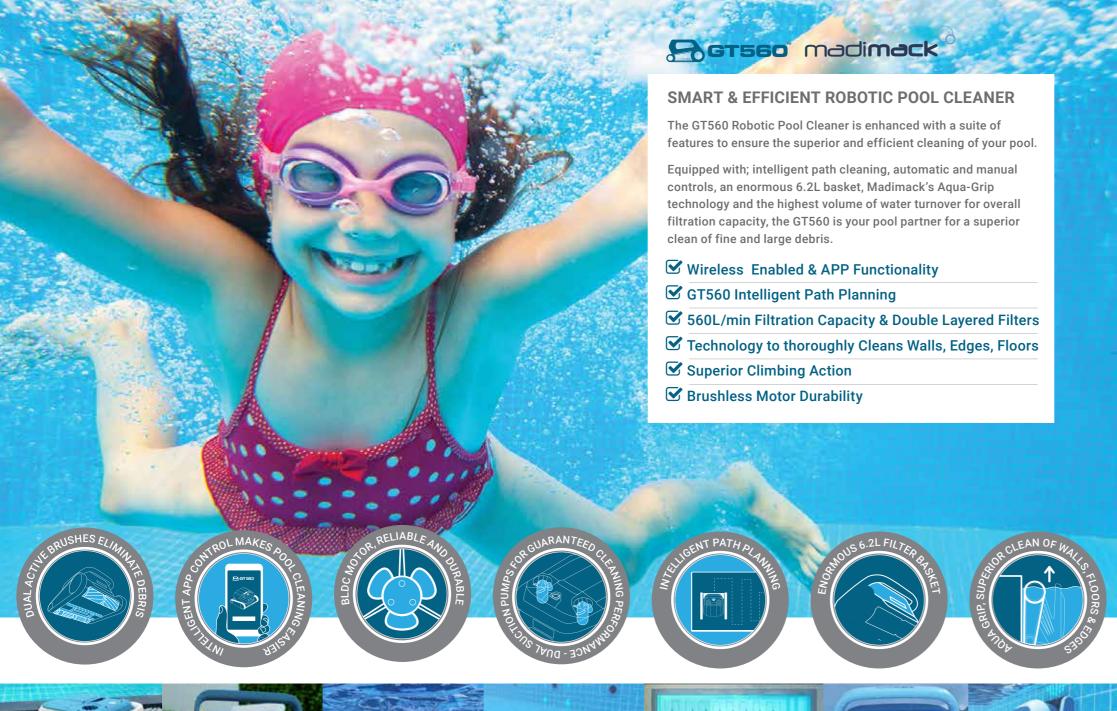

## PREMIUM FEATURES FOR SUPERIOR CLEANING

Premium casing with UV and chemical resistance

Dual motor for optimised control and turning

Brushless motor delivering longevity & durability

Inverter Motor for ultimate efficiency, precise rotation and climbing

Dynamic filtration with fine and large filtration options

Large 6.2L basket size. with Dual Layer Filtration and Interchangeable/replaceable

Fitted with Madimack's anti-slip Aqua-Grip Technology

Effortless cleaning walls, floors & edges