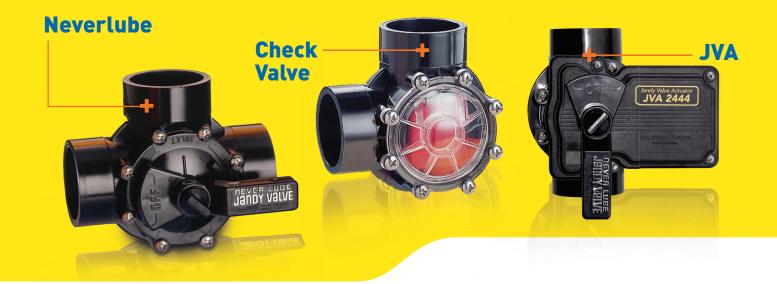

## Zodiac Never Lube 2 Port & 3 Port Valve

Zodiac Never Lube Valves are built from the toughest CPVC material that can withstand extreme chemical and temperature fluctuations to ensure they never leak, crack or break under the toughest conditions. For optimum performance, use in conjunction with the Jandy Valve Actuator for automatic operation.

#### **Zodiac Check Valves**

Zodiac Check Valves are made of the same tough CPVC material as the Jandy NeverLube® valve. It features a clear lid for easy inspection and a unique swing/spring design for both return and intake water.

#### **Zodiac Valve Actuators**

This fully adjustable 24 volt Actuator offers versatile pool and spa automation; working seamlessly with the Jandy AquaLink® RS control system.