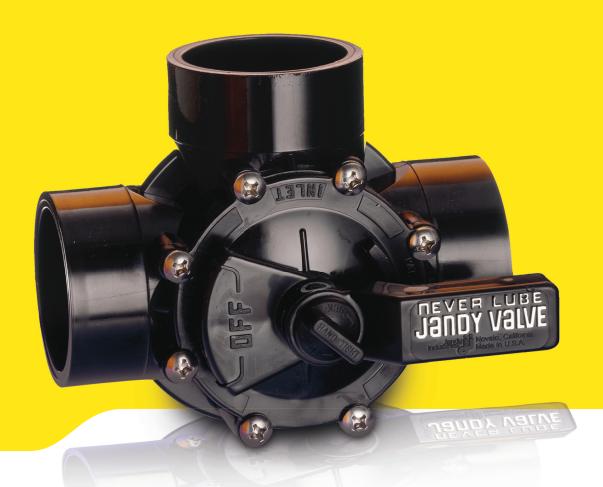

## Zodiac Never Lube 2 Port & 3 Port Valve

Zodiac Never Lube Valves are built from the toughest CPVC material that can withstand extreme chemical and temperature fluctuations to ensure they never leak, crack or break under the toughest conditions. For optimum performance, use in conjunction with the Jandy Valve Actuator for automatic operation.

Available in 40mm or 50mm sizes.

#### **Features**

- Extremely Reliable
- Never Requires Lubrication
- · Lifetime Guarantee

#### **Technical Details**

- Designed for easy Automation
- Made from durable CPVC Material
- Proprietary NeverLube Technology with Lifetime Guarantee