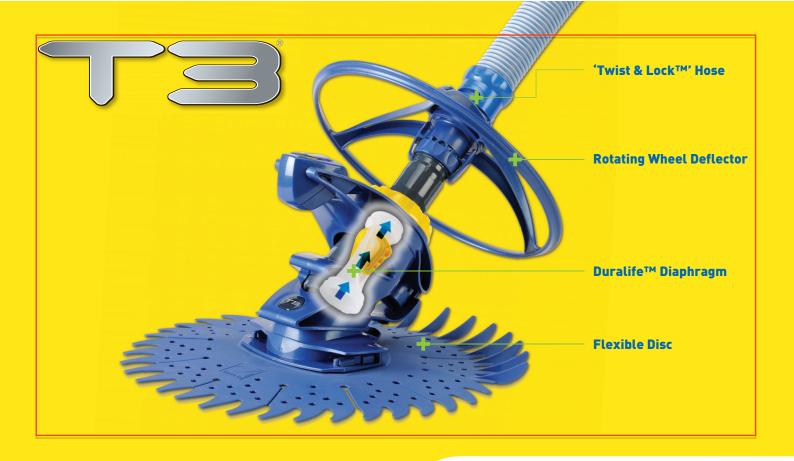

# Duralife<sup>™</sup> Diaphragm

Made with strong reinforced outer ribbing for a snap action pulse, the patented Duralife<sup>TM</sup> diaphragm offers enhanced durability and increased suction power for a cleaner and sparkling pool. It also provides whisper quiet operation that won't disturb your neighbours.

## • Patented Twist & Lock™ Hose

The Zodiac Twist & Lock™ hose provides a stronger connection between each length of hose and also improves water flow for more efficient cleaning.

### • Rotating Wheel Deflector

The Zodiac T3 wheel deflector enables fluid navigation around corners, steps and ladders.