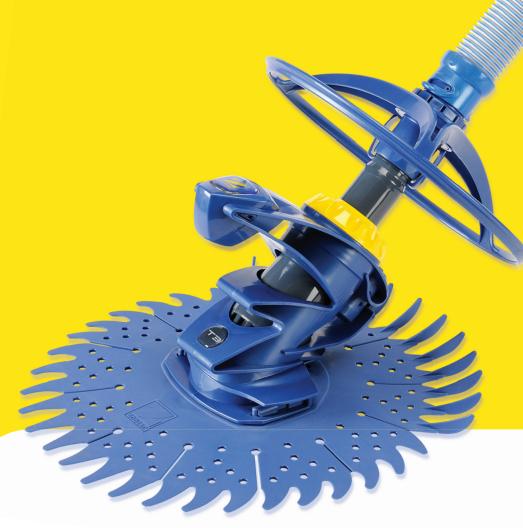

# Zodiac T3 one moving part

The **Zodiac T3** is a simple yet highly effective pool cleaner. Its light weight and simple construction (only one moving part) make it a breeze to handle and operate.

The patented Duralife $^{\text{TM}}$  diaphragm delivers long lasting suction power and efficient cleaning performance in most pools.

# Duralife<sup>™</sup> Diaphragm

Made with strong reinforced outer ribbing for a snap action pulse, the patented Duralife<sup>TM</sup> diaphragm offers enhanced durability and increased suction power for a cleaner and sparkling pool. It also provides whisper quiet operation that won't disturb your neighbours.

## • Patented Twist & Lock™ Hose

The Zodiac Twist & Lock™ hose provides a stronger connection between each length of hose and also improves water flow for more efficient cleaning.

### • Rotating Wheel Deflector

The Zodiac T3 wheel deflector enables fluid navigation around corners, steps and ladders.