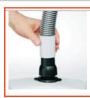

#### Spot cleaning

Exclusive UniDapt™ handle telepole adapter allows you to manually direct to stubborn spots.