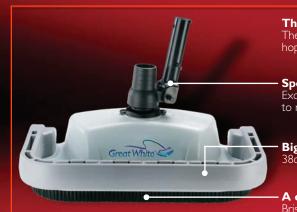

#### Spot cleaning

Exclusive UniDapt™ handle telepole adapter allows you to manually direct to stubborn spots.

### Big appetite

38cm cleaning path makes quick work of pool cleaning.

#### A clean sweep

Bristle brush design easily loosens dirt from pool surfaces.