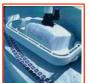

### Dirt can't hide from this hungry guy

Take a big bite out of pool maintenance with the Great White® automatic pool cleaner from Pentair Water Pool and Spa®. This hungry guy is on the prowl scouring the depths for dirt and grime. Unlike other cleaners, the

Great White scrubs and vacuums away the toughest dirt. Its patented bristle-drive mechanism has the strength to knock loose the most stubborn dirt, while the powerful vacuum action whisks away small and large debris.