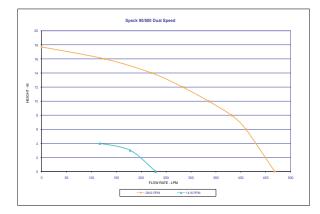

Dual speed energy efficient pool and pool heating pump

ENERGY

625

pare models at www.energyrating.gov.au

Includes: Dual Speed Switch

6-Star Energy Rating

Flow Rate up to 465 lpm on High Speed

Quieter, smoother performance

## Optional LED Lid Light also available

See what's happening in your pool

- LED Brilliance
- Up to 5 year battery life
- Replaceable battery
- Larger basket collects more debris

|                        | 90/500DS      |
|------------------------|---------------|
| Head Max/Min - m       | 18/2          |
| Inlet Connection - mm  | 50            |
| Outlet Connection - mm | 40            |
| Motor Speed - RPM      | H 2800/L 1420 |
| Power Input - V        | 240           |
| Power Output - watts   | H 1180/L 140  |
| AMPS                   | H 6.5/L 1.2   |
| Weight - kg            | 22            |
| Max Water Temp - Deg.C | 40            |