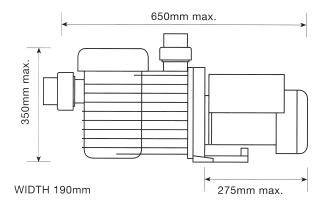

## Optional LED Lid Light also available

See what's happening in your pool

- LED Brilliance
- Up to 5 year battery life
- Replaceable battery
- Larger basket collects more debris

|                        | 90/500DS      |
|------------------------|---------------|
| Head Max/Min - m       | 18/2          |
| Inlet Connection - mm  | 50            |
| Outlet Connection - mm | 40            |
| Motor Speed - RPM      | H 2800/L 1420 |
| Power Input - V        | 240           |
| Power Output - watts   | H 1180/L 140  |
| AMPS                   | H 6.5/L 1.2   |
| Weight - kg            | 22            |
| Max Water Temp - Deg.C | 40            |