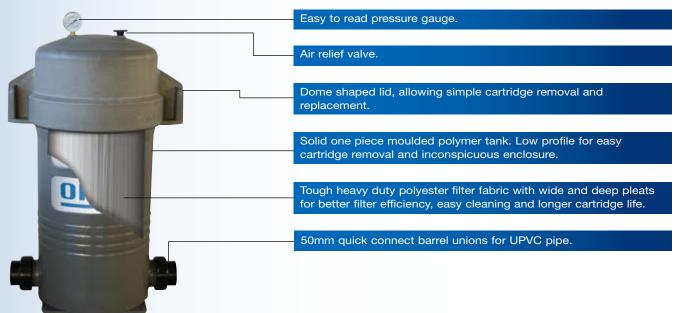

### **Rugged Construction**

Constructed from high impact polypropylene and designed for easy maintenance. The Opal XL cartridge filters will provide years of trouble free service.

## **Extra Large Filter Cartridge**

Opal XL filter cartridges are fabricated from pleated reusable polyester fabric. The extra larger size cartridge has been pleated to provide 225ft2 (20.9m2) to 270ft2 (25.1m2) of surface area maximising its dirt holding capacity and minimising filter maintenance.

## **Simple Maintenance**

The filter cartridge is easily cleaned by hosing the pleats with a standard garden hose.