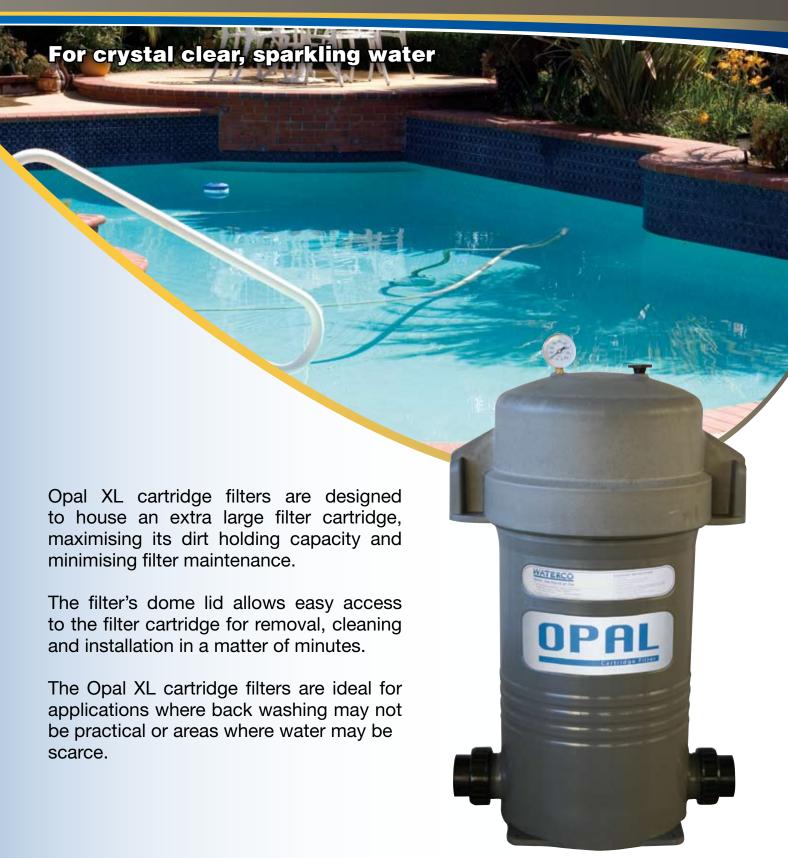

## **Extra Large Filter Cartridge**

Opal XL filter cartridges are fabricated from pleated reusable polyester fabric. The extra larger size cartridge has been pleated to provide 225ft2 (20.9m2) to 270ft2 (25.1m2) of surface area maximising its dirt holding capacity and minimising filter maintenance.

## **Simple Maintenance**

The filter cartridge is easily cleaned by hosing the pleats with a standard garden hose.