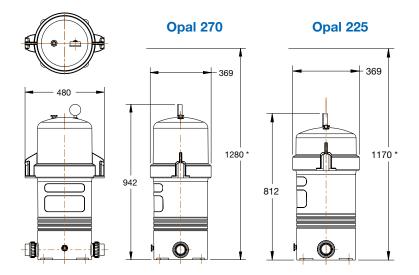

## **Technical Specifications**

| Model    | Filter<br>Area |       | Max<br>Flow Rate | Working<br>Pressure |     | Max<br>Pool Size |
|----------|----------------|-------|------------------|---------------------|-----|------------------|
|          | (m²)           | (ft²) | lpm              | kPa                 | psi | litres           |
| Opal 225 | 20.9           | 225   | 510              | 350                 | 50  | 183,600          |
| Opal 270 | 25.1           | 270   | 510              | 350                 | 50  | 183,600          |

#### **Dimensions**

\* Minimum Clearance Height to Remove Cartridge (mm)