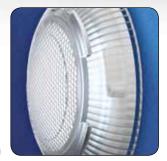

## **Aqua-Quip EvoCR LED Pool Lights**

The EvoCR Series LED Light has been developed for renovators of concrete pools. The Housing is supplied with a 20mm socket for connection to 20mm rigid PVC conduit. The housing has a narrow diameter of just 60mm and is inserted and sealed into a hole that is core-drilled through the pool wall.

The press-fit adaptor plate allows for angular and depth adjustment and simply glues into the housing after the pool interior surface has been applied. The low profile LED light is then connected to the waterproof plug kit on the cable and screwed onto the adaptor plate.

## **EvoCR Series LED Light Installation**

- 1) Core drill to allow for fitment of the CR Housing (D), which has a diameter of 60mm.
- 2) Use your preferred construction adhesive inside the core drilled hole.
- 3) Insert CR Housing and Protective Cap (not shown) through the core drilled hole, ensure front of CR Housing is flush with the anticipated finished pool interior surface. Rear connection (E) accepts 20mm rigid PVC conduit. Conduit must run higher than pool water level.
- 4) Allow sufficient time for adhesive to set. If applying a new pool interior, ensure it is flush with front of CR Housing.
- 5) Glue the press-fit Evo Series Adaptor Plate (C) into the CR Housing. Its eyeball design allows angular and depth adjustment.
- 6) Plug Kit (B) is factory-connected to the Supply Cable. Ensure a sufficient amount of cable is wrapped inside the CR Housing to allow for future servicing, maximum amount is 1 metre.
- 7) Evo Series LED Pool Light (A) is connected to the Plug Kit, lubricate the 2 0-rings and hand tighten the connector nut.
- 8) Evo Series LED Pool Light then mounts onto Adaptor Plate using two screws provided.