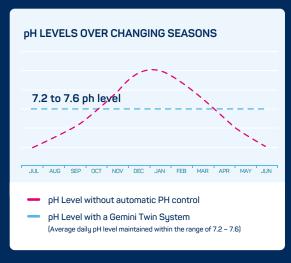

CALL 1300 550 010 poolcontrols.com.au





## Gemini

**Gemini** - is a fully-controlled salt water management system. A multi-electrode probe analyses water chemistry and determines how much chlorine needs to be produced by the electrolytic cell. The probe also assesses the pH of the water and adjusts as necessary.

- Maximise energy efficiency, saving you dollars
- Constantly maintains your pool water chemistry at safe levels
- Prevents damage to pool shell & equipment caused by incorrect water chemistry

## Graphs Illustrating the Gemini System's Total Control





## Talk to a pool controls expert

and gain from the best of Australian designed and manufactured water management systems for your home pool.









Self Cleaning



Timed Power Outlets



Made in Australia

CALL 1300 550 010 poolcontrols.com.au

International Phone **+61 8 9240 4400** sales@poolcontrols.com.au | service@poolcontrols.com.au