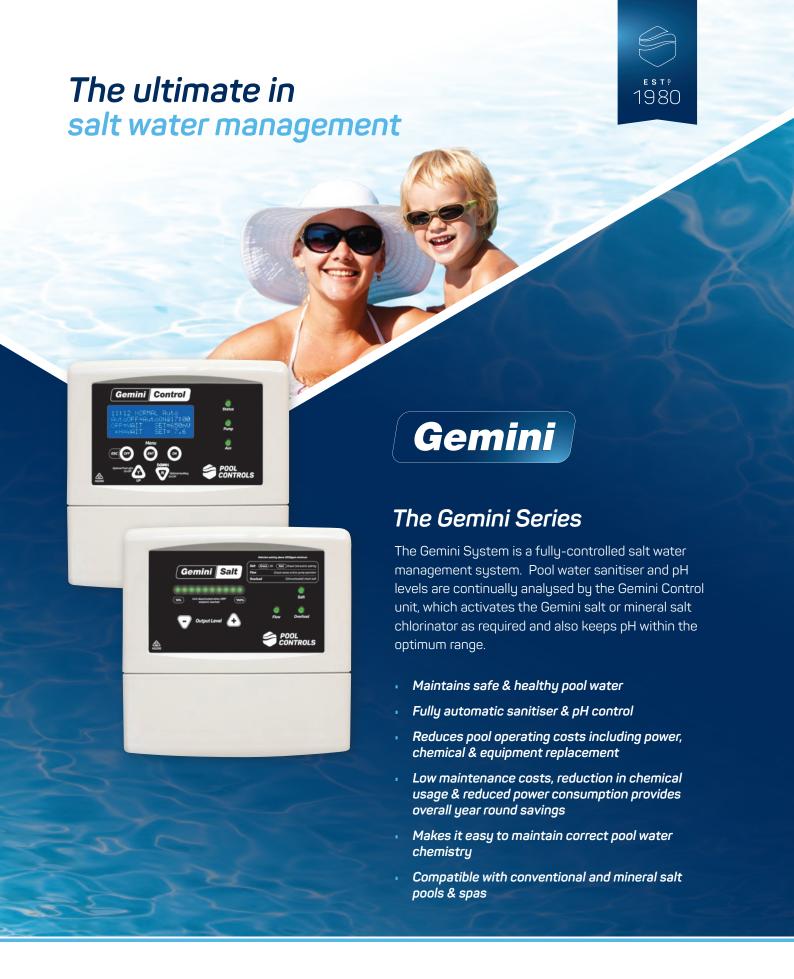

## Gemini

**Gemini** - is a fully-controlled salt water management system. A multi-electrode probe analyses water chemistry and determines how much chlorine needs to be produced by the electrolytic cell. The probe also assesses the pH of the water and adjusts as necessary.

- Maximise energy efficiency, saving you dollars
- Constantly maintains your pool water chemistry at safe levels
- Prevents damage to pool shell & equipment caused by incorrect water chemistry