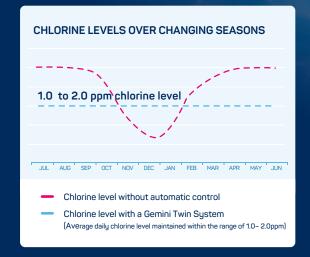

CALL 1300 550 010 poolcontrols.com.au





## Gemini

**Gemini** - is a fully-controlled salt water management system. A multi-electrode probe analyses water chemistry and determines how much chlorine needs to be produced by the electrolytic cell. The probe also assesses the pH of the water and adjusts as necessary.

- Maximise energy efficiency, saving you dollars
- Constantly maintains your pool water chemistry at safe levels
- Prevents damage to pool shell & equipment caused by incorrect water chemistry

## Graphs Illustrating the Gemini System's Total Control





## Talk to a pool controls expert

and gain from the best of Australian designed and manufactured water management systems for your home pool.









Self Cleaning



Timed Power Outlets



Made in Australia

CALL 1300 550 010 poolcontrols.com.au

International Phone **+61 8 9240 4400** sales@poolcontrols.com.au | service@poolcontrols.com.au