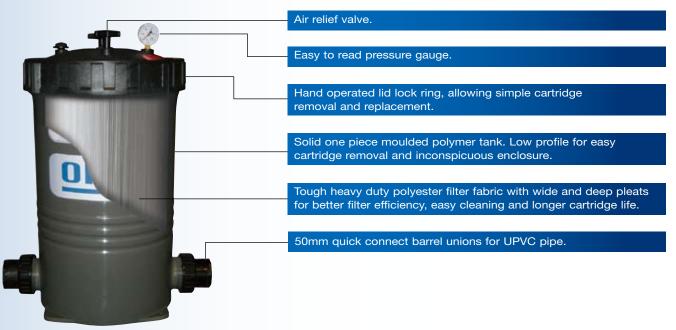

For crystal clear, sparkling water

The Opal cartridge filter provides sparkling clear water and requires minimal maintenance.

The filter's screw on lock ring allows easy access to the filter cartridge for removal, cleaning and installation in a matter of minutes.

# **Rugged Construction**

Constructed from high impact polypropylene and designed for easy maintenance, Opal Cartridge filters provide years of trouble free service.

## **Pleated Filter Cartridge**

The Opal's Filter Cartridges are fabricated from pleated reusable polyester fabric. The media has been pleated to provide 12.5 to 16.7 square metres of surface area in order to maximise the cartridge dirt holding capacity and extend the time between cleaning.

### **Simple Maintenance**

The filter cartridge is easily cleaned by hosing the pleats with a standard garden hose.