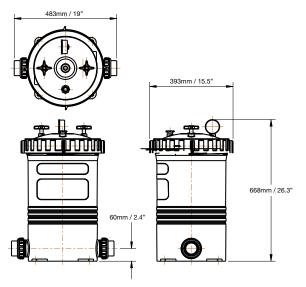

idge is easily cleaned by hosing the pleats with a standard garden hose.

### Dimension

### **Technical Specification**

| Model    | Filter<br>Area |       |     |     | rking<br>ssure | Max<br>Pool Size |
|----------|----------------|-------|-----|-----|----------------|------------------|
|          | (m²)           | (ft²) | lpm | kPa | psi            | litres           |
| Opal 135 | 12.5           | 135   | 510 | 350 | 50             | 183,600          |
| Opal 180 | 16.7           | 180   | 510 | 350 | 50             | 183,600          |

#### Warranty

Waterco is proud to show its absolute confidence in its range of Opal Cartridge Filters by offering a 10 year (5+5) tank warranty and 1 year warranty on all other components. Commercial applications attract a 1 year tank warranty.



#### OFFICES - AUSTRALIA NSW - Sydney (Head Office) Tel: +61 2 9898 8600 QLD - Brisbane Tel: +61 7 3299 9900 VIC/TAS - Melbourne Tel: +61 3 9764 1211 WA - Perth Tel: +61 8 9273 1900 SA/NT - Adelaide Tel: +61 8 8244 6000 ACT Distribution Tel: +61 2 6280 6476

OFFICES - OVERSEAS Waterco (Europe) Limited Sittingbourne, Kent. UK Tel: +44 (0) 1795 521 733 Waterco (USA) Inc Augusta, Georgia, USA Tel: +1 706 793 7291 Waterco Canada St Hyacinthe, Quebec, Canada Tel: +1 450 796 1421 Waterco (NZ) Limited Auckland, New Zealand Tel: +64 9 525 7570

Waterco (C) Limited Guangzhou, China Tel: +86 20 3222 2180 Waterco (Far East) Sdn Bhd Selangor, Malaysia Tel: +60 3 6145 6000 PT Waterco Indonesia Jakarta, Indonesia Tel: +62 21 4585 1481



Water, the liquid of life

APSP

60/60

ZB1248

In the interest