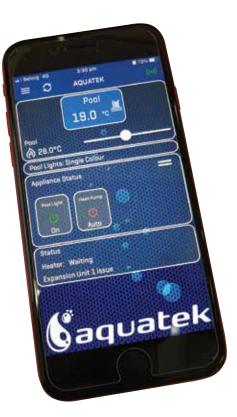

# POOL AUTOMATION

Owning a swimming pool and spa has never been easier or more enjoyable thanks to Pooltek, one of the most versatile and easy to use controllers on the market.

Waterco Pooltek Controller manages and controls your pool/spa and heating requirements all from your smart phone via its user friendly app. The system will

### CONTROL FROM ANYWHERE

Pooltek via the Aquatek app allows full control of single and multispeed pumps, sanitiser, heater, solar heating, lights, water features, pool/spa valve actuators and all spa equipment requirements.