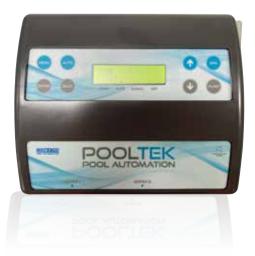

# POOL AUTOMATION

Owning a swimming pool and spa has never been easier or more enjoyable thanks to Pooltek, one of the most versatile and easy to use controllers on the market.

Waterco Pooltek Controller manages and controls your pool/spa and heating requirements all from your smart phone via its user friendly app. The system will

control single and multi-speed pumps, chlorinator, heater, solar heating, lights, water features, pool/spa valve actuators and all spa equipment requirements.