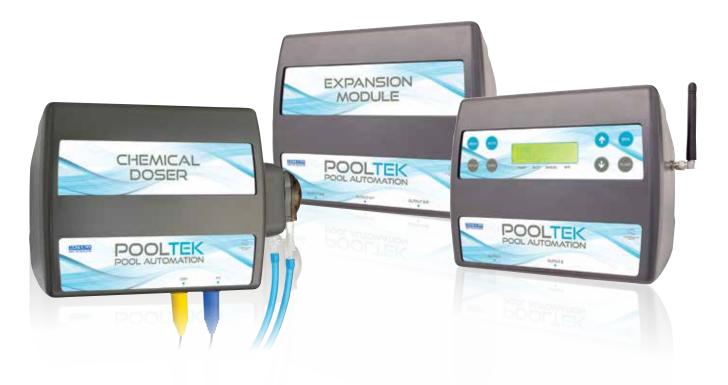

### MODULAR & EXPANDABLE

Modular and expandable to meet the needs of new and existing pools, the system is easily retrofitted to existing pool / spa equipment and has an option for ORP and pH monitoring and dosing.

## FEATURES

One screen to control the complete pool environment via app

3 standard GPOs per expansion module.

Includes multi-speed pump control

Integrated pool heating functionality for solar, heat pumps and gas heaters.

#### Product Code

Product Description

| 8519120     | Pooltek Pool/Spa Wifi Controller 10A Plug                  |
|-------------|------------------------------------------------------------|
| 8519121     | Pooltek Expansion Unit 3 X 10A Outlets - 10A Plug          |
| 8519122     | Pooltek Expansion Unit 3 X 10A Outlets - 15A Plug          |
| 8519136     | Pooltek Expansion + 3 X 10A Outlets & Heat Cont - 10A Plug |
| 8519137     | Pooltek Expansion + 3 X 10A Outlets & Heat Cont - 15A Plug |
| 8519131     | Pooltek pH Doser & ORP Control 10A Plug                    |
|             |                                                            |
| Accessories |                                                            |
| 8519127     | Pooltek Interlock Kit - 15m Ext Relay 24VAC                |
| 8519128     | Pooltek Interlock Kit - 2 Heaters in Filtration            |
| 8519133     | Pooltek Antenna Kit 3M                                     |
| 8519123     | Pooltek Temp Sens Hot RS20m                                |
|             |                                                            |
| 8519124     | Pooltek Temp Sens Cold PS2.5m                              |