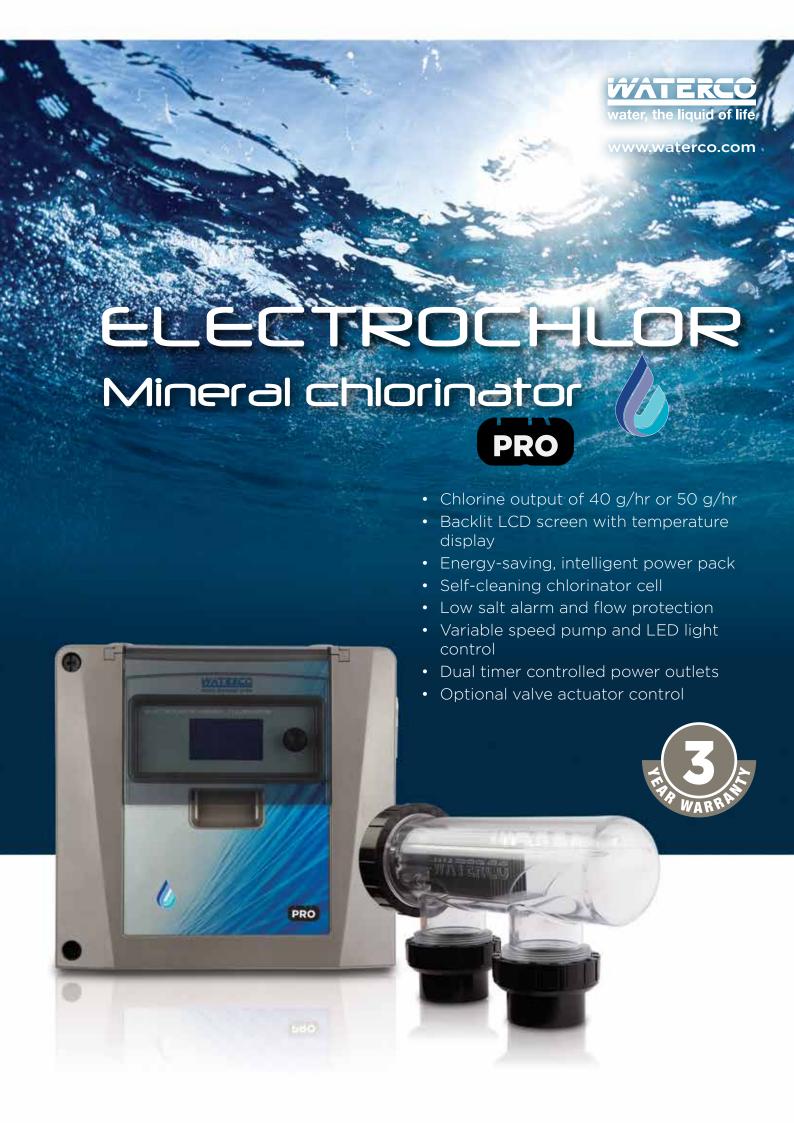

# **Technical Specifications**

| Model                     | Chlorine Production<br>(g/hr) | Max Pool Capacity (L) Climate |          |
|---------------------------|-------------------------------|-------------------------------|----------|
|                           |                               | Temperate                     | Tropical |
| Electrochlor Mineral 4000 | 40                            | 120,000                       | 84,000   |
| Electrochlor Mineral 5000 | 50                            | 140,000                       | 96,000   |

## Three Year Warranty:

| Electrochlor             | 3 years |
|--------------------------|---------|
| Chlorinator cell         | 3 years |
| Power pack               | 3 years |
| Commercial Installations | 1 year  |