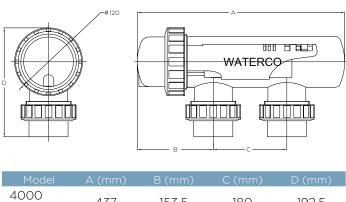

## Chlorinator Cell Dimensions

| Model        | A (mm) | B(mm) | C (mm) | D (mm) | ı |
|--------------|--------|-------|--------|--------|---|
| 4000<br>5000 | 437    | 153.5 | 180    | 192.5  |   |