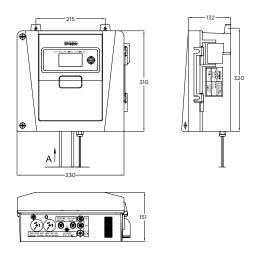

# Salinity Level - Operation:

Minimum = 4,000 Optimum = 5,500 Maximum = 6,000

Note: Low salinity level will reduce the life of the chlorinator cell and lead to low chlorine production

## Three Year Warranty:

| Electrochlor             | 3 years |
|--------------------------|---------|
| Chlorinator cell         | 3 years |
| Power pack               | 3 years |
| Commercial Installations | 1 year  |

<sup>\*</sup>Please refer to Waterco's Warranty terms and conditions.

### Power Pack Dimensions



## Chlorinator Cell Dimensions



| Model        | A (mm) | B(mm) | C (mm) | D (mm) | ı |
|--------------|--------|-------|--------|--------|---|
| 4000<br>5000 | 437    | 153.5 | 180    | 192.5  |   |

# **Technical Specifications**

| Model                     | Chlorine Production<br>(g/hr) | Max Pool Capacity (L) Climate |          |
|---------------------------|-------------------------------|-------------------------------|----------|
|                           |                               | Temperate                     | Tropical |
| Electrochlor Mineral 4000 | 40                            | 120,000                       | 84,000   |
| Electrochlor Mineral 5000 | 50                            | 140,000                       | 96,000   |

| Parameter / Model