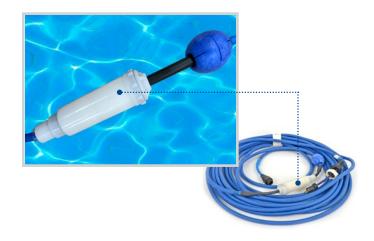

#### **NEW CABLE WITH SWIVEL**

- The Pentair Prowler 930W Robotic Pool Cleaner now comes with a cable swivel. The swivel on the cable prevents cable tangling in some pools.
- Coupled with smart robotic navigation, cable tangles will be a thing of the past.
- New packaging has been implemented to show units which start using the new swivel feature.