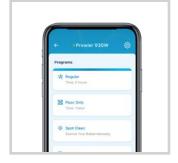

## STAY SMART, CONNECTED AND PROTECTED WITH PENTAIR HOME APP

The Prowler 930W Robotic Inground Pool Cleaner gives your pool powerful cleaning with the unmatched convenience and efficiency of robotic cleaners. It's built to minimize effort, so you can spend more time enjoying your pool with family and friends.

Wifi Connectivity
Via the Pentair Home app

Customisable Cleaning Features
Built-in weekly timer, fast-clean
and delayed start features

Easy Access Top Basket Capture small and large debris

Robust Caddy Easily transports cleaner from pool to storage