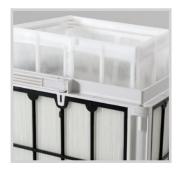

#### **KEY FEATURES**

- WiFi control via the Pentair Home App for easy connectivity and smart-phone enablement.
- Easy access to top filtration basket that captures large and fine debris.
- A robust caddy for you to easily transport your pool cleaner from point A to point B.
- Customizable cleaning schedule so you're never overdue for a cleaning.
- Manual targeting of trouble spots for a truly pristine pool.
- Delayed start app feature allows you to clean now or clean later, so late-night swimmers won't be bothered.

Wifi Connectivity
Via the Pentair Home app

Customisable Cleaning Features
Built-in weekly timer, fast-clean
and delayed start features

Easy Access Top Basket Capture small and large debris

Robust Caddy Easily transports cleaner from pool to storage