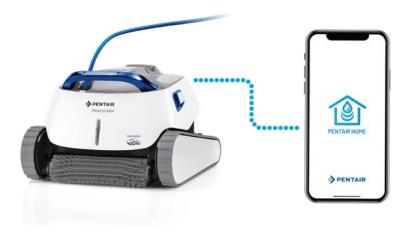

### POOL CLEANING MADE SIMPLE SO YOU CAN KICK BACK AND RELAX!

The Prowler 930W Robotic Cleaner has all the easy, drop-in-and-go intelligence of all the Prowler family. But with the 930W's WiFi connectivity, all you need is the Pentair Home app to make pool cleaning truly hands-off and effortless — even by robot standards. Whether you need time to get ready for the kids' pool party or simply want to touch up a tough spot before bed so your morning dip is glistening.

## STAY SMART, CONNECTED AND PROTECTED WITH PENTAIR HOME APP

The Prowler 930W Robotic Inground Pool Cleaner gives your pool powerful cleaning with the unmatched convenience and efficiency of robotic cleaners. It's built to minimize effort, so you can spend more time enjoying your pool with family and friends.

Wifi Connectivity
Via the Pentair Home app

Customisable Cleaning Features
Built-in weekly timer, fast-clean
and delayed start features

Easy Access Top Basket Capture small and large debris

Robust Caddy Easily transports cleaner from pool to storage