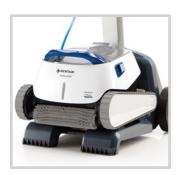

# PROWLER® 930W

ROBOTIC INGROUND POOL CLEANER Powered by Company Compa

### POOL CLEANING MADE SIMPLE SO YOU CAN KICK BACK AND RELAX!

The Prowler 930W Robotic Cleaner has all the easy, drop-in-and-go intelligence of all the Prowler family. But with the 930W's WiFi connectivity, all you need is the Pentair Home app to make pool cleaning truly hands-off and effortless — even by robot standards. Whether you need time to get ready for the kids' pool party or simply want to touch up a tough spot before bed so your morning dip is glistening.