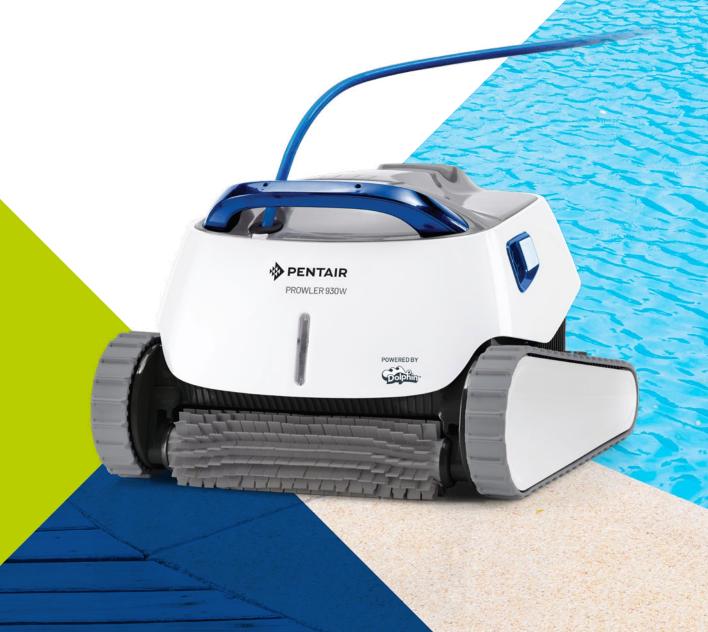

# PROWLER® 930W

ROBOTIC INGROUND POOL CLEANER Powered by Company Compa

#### **KEY FEATURES**

- WiFi control via the Pentair Home App for easy connectivity and smart-phone enablement.
- Easy access to top filtration basket that captures large and fine debris.
- A robust caddy for you to easily transport your pool cleaner from point A to point B.
- Customizable cleaning schedule so you're never overdue for a cleaning.
- Manual targeting of trouble spots for a truly pristine pool.
- Delayed start app feature allows you to clean now or clean later, so late-night swimmers won't be bothered.

Wifi Connectivity
Via the Pentair Home app

Customisable Cleaning Features
Built-in weekly timer, fast-clean
and delayed start features

Easy Access Top Basket Capture small and large debris

Robust Caddy Easily transports cleaner from pool to storage