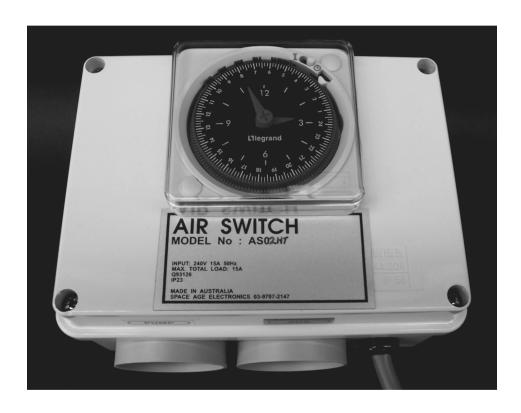

# **AIR SWITCHES**

MODELS AS01,AS01H,AS01T,AS01HT,AS02, AS02H,AS02T,AS02HT

MADE IN AUSTRALIA BY SPACE AGE ELECTRONICS PHONE: (03) 5629-5833 FAX: (03) 5629-5855

# AIR SWITCHES MODELS: AS01,AS01H,AS01T,ASO1HT,AS02, AS02H,AS02T,AS02HT.

The Air Switches listed above have been designed and manufactured by Space Age Electronics Pty. Ltd. to provide remote operation of spa equipment using air impulses by the air button (not supplied) on the spa. NOTE: H models are the same as the other models but are rated at 15A

## Specifications:-

INPUT : 240v 10A 50Hz (H models 15A)

MAX TOTAL LOAD: 10A (H models 15A)

IP23

TIME CLOCK : Operates one outlet. (Normally used to

control a pump).

# OTHER AIR SWITCH MODELS:-

AS01: has a single air switch and outlet

AS02: is the same AS01 but has a second air switch and outlet

AS02T: has a timer to control one outlet

AS02HT: Is a 15A version.